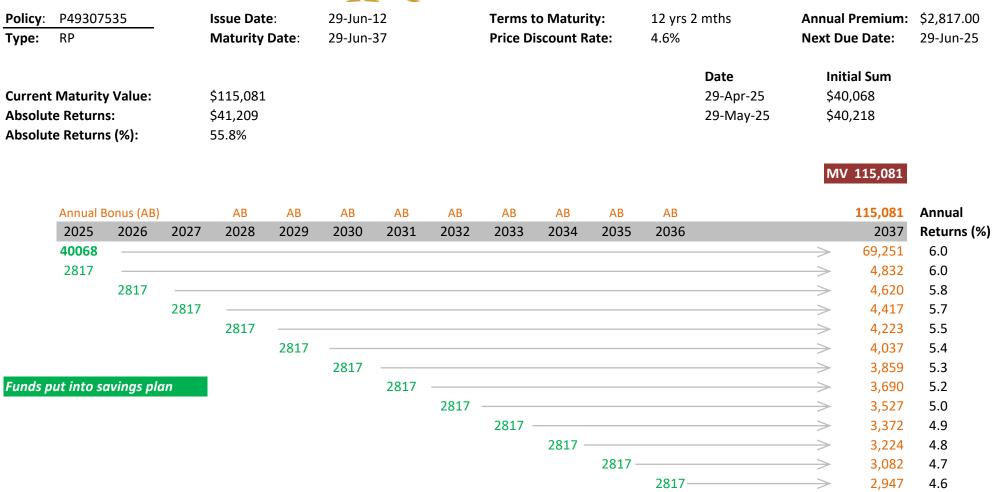

## **Remarks:**

The basic returns for this 25 yrs plan is 3.6%

13 yrs of premiums have been paid and the policy value (at 3.6% return) is \$47320

Please refer below for more information

The Price Discount Rate is the rate at which the Maturity Value and the future premiums payable have been discounted to calculate the Initial Sum and does not represent the rate of returns.

This illustration is for reference only and it is not a contract of insurance. It is not intended to provide any financial advice or constitute as an offer to purchase. Please refer to the actual policy document for the exact terms and conditions.